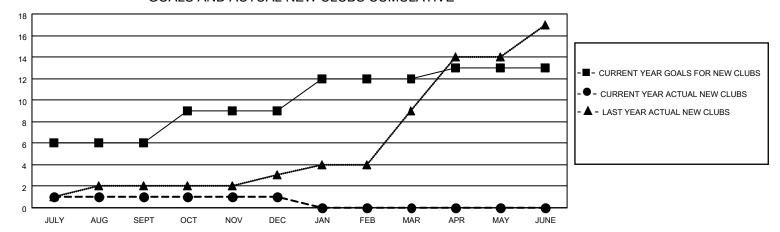

### GOALS AND ACTUAL NEW CLUBS CUMULATIVE

## District 3233E2

| Clubs                 |               |           |               | Members               |                         |                         |                                                    |
|-----------------------|---------------|-----------|---------------|-----------------------|-------------------------|-------------------------|----------------------------------------------------|
| RESULTS FOR 2022-2023 |               |           |               | RESULTS FOR 2022-2023 |                         |                         |                                                    |
| QUARTER               | NEW CLUB GOAL | NEW CLUBS | DROPPED CLUBS | QUARTER MEN           | ØBER GROWTH NET<br>GOAL | MEMBER GROWTH<br>ACTUAL | DROPPED<br>MEMBERS ACTUAL<br>(including transfers) |
| JULY/AUG/SEPT         | 6             | 1         | 0             | JULY/AUG/SEPT         | 200                     | 204                     | 120                                                |
| OCT/NOV/DEC           | 3             | 0         | 40            | OCT/NOV/DEC           | 100                     | 220                     | 310                                                |
| JAN/FEB/MAR           | 3             | 0         | 0             | JAN/FEB/MAR           | 100                     | 0                       | 0                                                  |
| APR/MAY/JUNE          | 1             | 0         | 0             | APR/MAY/JUNE          | 50                      | 0                       | 0                                                  |