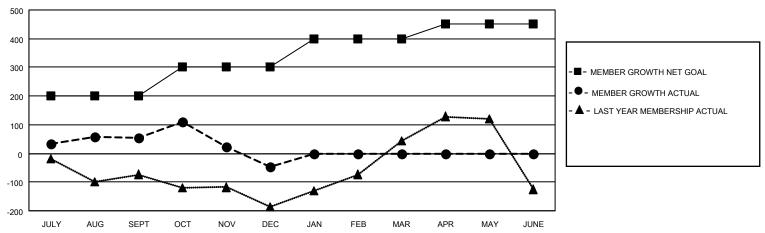

### GOALS AND ACTUAL MEMBERS CUMULATIVE

| DROPPED CLUBS: 40 |     | 82 CLUBS OF 203 ADDED 1 OR<br>MORE NEW MEMBERS | GENDER DISTRIBUTION                   |                                  |  |
|-------------------|-----|------------------------------------------------|---------------------------------------|----------------------------------|--|
|                   |     | WORE NEW WEWBERS                               | MALE<br>FEMALE                        | 4,031 (72.88%)<br>1,497 (27.07%) |  |
| DROPPED MEMBERS   |     |                                                | NON BINARY<br>PREFER NOT TO ANSWER    | 0 (0.00%)                        |  |
| DECEASED          | 11  |                                                | TREFERENCE TO ANOWER                  | 3 (0.0370)                       |  |
| CLUB CANCELLED    | 194 | CLICK HERE FOR CUMULATIVE                      | TOTAL FAMILY UNIT MEMBERS             | 2,345                            |  |
| OTHER             | 225 | MEMBERSHIP DATA                                |                                       |                                  |  |
| TOTAL             | 430 |                                                | FAMILY MEMBERS PAYING HALF DUES 1,348 |                                  |  |
|                   |     |                                                |                                       |                                  |  |

## District 3233E2

| Clubs                 |               |           |               | Members               |                         |                         |                                                    |
|-----------------------|---------------|-----------|---------------|-----------------------|-------------------------|-------------------------|----------------------------------------------------|
| RESULTS FOR 2022-2023 |               |           |               | RESULTS FOR 2022-2023 |                         |                         |                                                    |
| QUARTER               | NEW CLUB GOAL | NEW CLUBS | DROPPED CLUBS | QUARTER MEN           | ØBER GROWTH NET<br>GOAL | MEMBER GROWTH<br>ACTUAL | DROPPED<br>MEMBERS ACTUAL<br>(including transfers) |
| JULY/AUG/SEPT         | 6             | 1         | 0             | JULY/AUG/SEPT         | 200                     | 204                     | 120                                                |
| OCT/NOV/DEC           | 3             | 0         | 40            | OCT/NOV/DEC           | 100                     | 220                     | 310                                                |
| JAN/FEB/MAR           | 3             | 0         | 0             | JAN/FEB/MAR           | 100                     | 0                       | 0                                                  |
| APR/MAY/JUNE          | 1             | 0         | 0             | APR/MAY/JUNE          | 50                      | 0                       | 0                                                  |